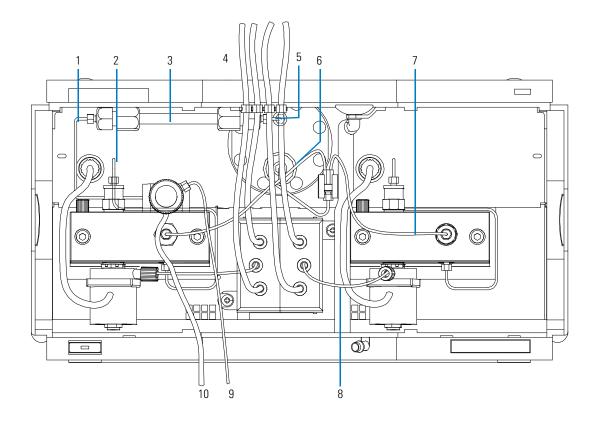

## **Hydraulic Path with Solvent Selection Valve**

| Item | Description                              | <b>HP Part Number</b> |
|------|------------------------------------------|-----------------------|
| 1    | Capillary, mixer to purge valve          | G1312-67308           |
| 2    | Capillary, outlet ball valve to piston 2 | G1312-67300           |
| 3    | Mixer                                    | G1312-87330           |
| 4    | Bottle-head assembly                     | G1312-68706           |
| 5    | Capillary, damper to mixer               | G1312-67307           |
| 6    | Restriction capillary                    | G1312-67304           |
| 7    | Mixing capillary                         | G1312-67302           |
| 8    | Connection tube                          | G1311-67304           |
| 9    | Capillary, pump to injector device       | G1312-67305           |
| 10   | Waste tube, 5 m                          | 5062-2461             |
| *    | Capillary, damper to purge valve         | G1312-67301           |

<sup>\*</sup> Capillary needed when pump used without mixer installed

## **Hydraulic Path with Solvent Selection Valve**

Figure 34 Hydraulic Path with Solvent Selection Valve